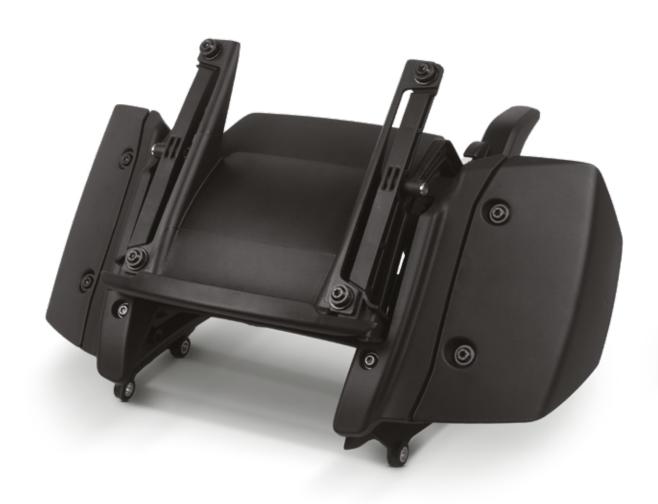

## THE ALL-NEW ADJUSTABLE WINDSHIELD

When it comes to bikes, windshield visors are essential for a smooth ride. Right from enhancing aerodynamics to protecting the rider from dust and rain, the windshield visor vastly improves a bike's performance. The stylish, plastic adjustable windshield developed by Varroc has optimum strength and firmness, along with being up to 40% lighter than metal windshields. Making it the perfect companion for high-end bikes

#### **Features**

Metal to plastic conversion

PA6 GF 30% material

Approx. 2.5" taller than original windshield for added protection

Up to 40% lighter than metal

Compact, Aesthetic Design