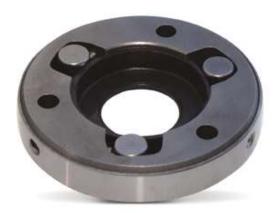

### **STARTER CLUTCH ASSEMBLY**

# IGNITE YOUR DRIVE WITH SEAMLESS STARTS

Starter Clutch Assembly, meticulously crafted to power your crank internal combustion engine with unparalleled reliability and performance. Engineered with a high torque carrying capacity, it effortlessly handles the demands of your engine, ensuring seamless starts every time. With its exceptional high load and high-speed carrying capacity, this assembly is built to excel under the most demanding conditions, delivering consistent performance when you need it most. Crafted with precision and care, it is designed and manufactured to minimize hoop stress on the barrel, ensuring longevity and durability for years to come. Elevate your engine's performance with our Starter Clutch Assembly, the ultimate solution for smooth and reliable engine starts.

#### **Features**

Controlled Pull-out force

Controlled Caulking Sliding Torque

Prevent whole starter from damages caused by extremely high loads & high speeds

Designed & Manufactured with Maximum Torque capacity of clutch & minimum Hoop Stress on the Barrel

### **Technology Specifications**

✓ Carburized & Quenched to Surface Hardness of 60 HRC, Core Hardness of 30-45 HRC Controlled Sliding Torque