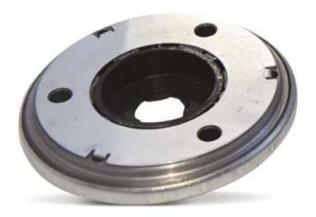

### **STARTER CLUTCH ASSEMBLY**

# IGNITE YOUR DRIVE WITH SEAMLESS STARTS

Starter Clutch Assembly, meticulously crafted to power your crank internal combustion engine with unparalleled reliability and performance. Engineered with a high torque carrying capacity, it effortlessly handles the demands of your engine, ensuring seamless starts every time. With its exceptional high load and high-speed carrying capacity, this assembly is built to excel under the most demanding conditions, delivering consistent performance when you need it most. Crafted with precision and care, it is designed and manufactured to minimize hoop stress on the barrel, ensuring longevity and durability for years to come. Elevate your engine's performance with our Starter Clutch Assembly, the ultimate solution for smooth and reliable engine starts.

#### **Features**

Controlled Pull-out force

Controlled Caulking Sliding Torque

Prevent whole starter from damages caused by extremely high loads & high speeds

Designed & Manufactured with Maximum Torque capacity of clutch & minimum Hoop Stress on the Barrel

### **Technology Specifications**

✓ Carburized & Quenched to Surface Hardness of 60 HRC, Core Hardness of 30-45 HRC Controlled Sliding Torque