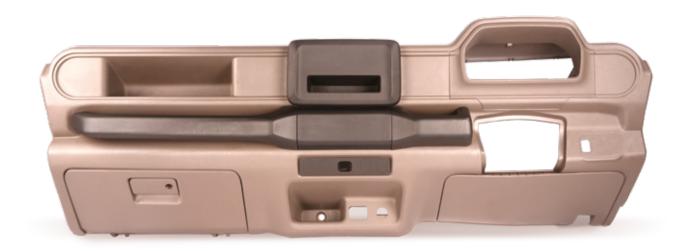

## THE VERSATILE VARROC INSTRUMENT PANEL

Varroc Instrument Panel is a hybrid construction assembly and CCB structure that includes features like Floating Audio and Swing-type Glove Box. The design encloses the sheet metal, providing ample housing for vehicle instrumentation and storage space. The floating display head is positioned higher compared to those built into dashboards, bringing it more in the line of sight of the driver. This improves safety and the aesthetics of the drive.

### **Features**

Floating head for infotainment display

Swing-type glovebox

Hybrid construction IP assembly with CCB structure

RH side storage inner with over-moulding

Single piece with weight optimisation