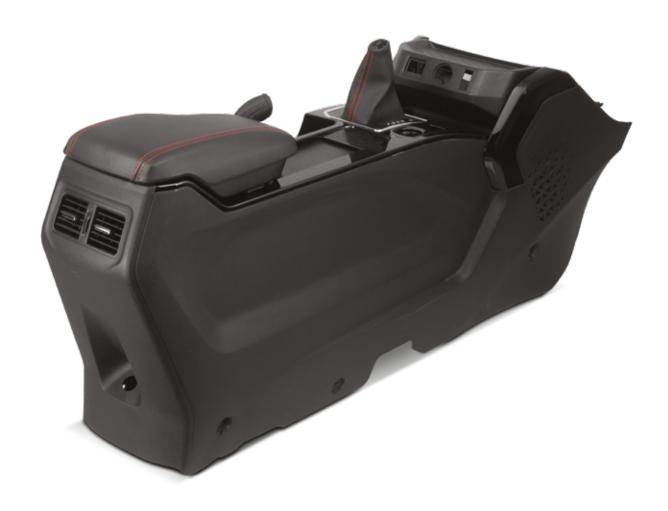

## SPACIOUS & COMFORTABLE CONSOLES

Occupying the space between the front seats of a vehicle, floor consoles are an indispensable part of modern cars. Varroc Console designed with a spacious storage bin, comfortable armrests, coffee cup holders and more. Elevating the driving experience.

#### **Features**

Deco stitch in armrest in PKB cover

Ambient light on flying console

2K tambour door

High gloss painted top surface

Rotary armrest with metallic hinge with part profile as a CAM

Painted deco bezels

Armrest covering with manual leather wrap

**Superior Aesthetics** 

**Sturdy & Durable** 

**Sustainable Production** 