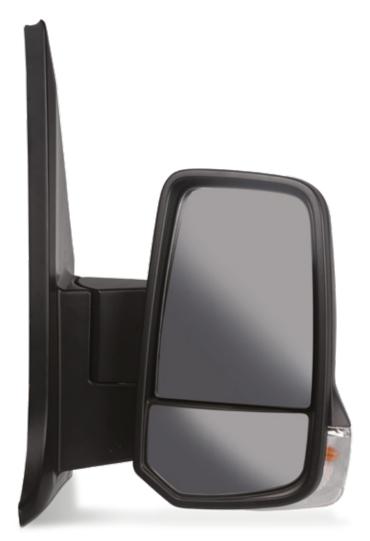

## REAR-VIEW MIRRORS FROM VARROC

Varroc has developed a series of rear-view mirrors with a variety of aesthetics, serving a multitude of safety functions. Our range of 4W and CV mirrors including ORVM, Power fold ORVM, Peddle type ORVM & IRVM with proprietary design are made in adherence to global safety regulations to ensure complete protection of travelers in all conditions.

#### Features

Tip tap articulation

Blinker (STI)

Electric articulation

Heater pad for defrosting

Detent locking system (Parking - Driving position)

 $\bigcirc$ 

### **Typical Application Conditions**

- ✓ Class I, II, III, IV, V, VI as per AIS & ECE Standards
- ✓ TAC & E-marking certified mirror
- ✓ Meeting all safety regulations: ECE R46 & AIS 001/002

For more details, please connect with our Varroc representative at **varroc.info@varroc.com**